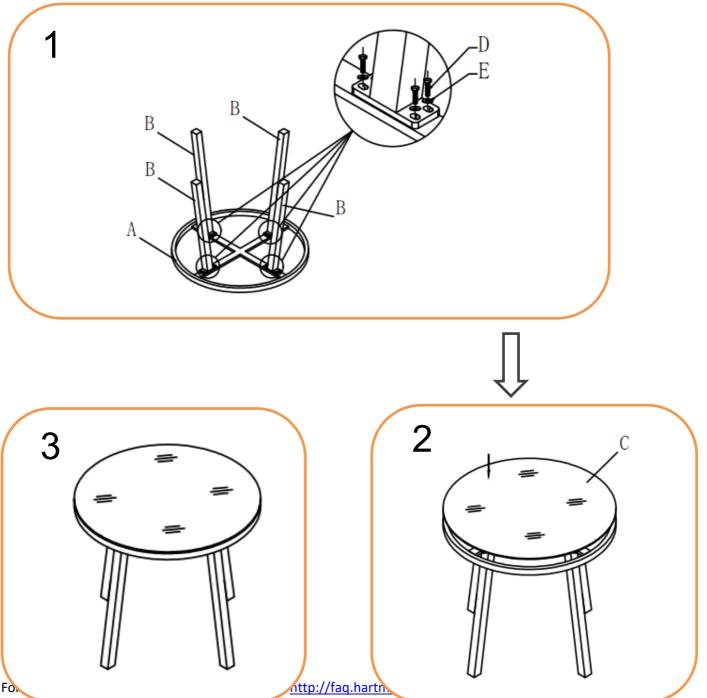

## **ASSEMBLY STEPS:**

- 1. Turn the table top frame (A) upside down on a soft clean surface
- 2. Place glass in safe place whilst assembling table
- 3. LOOSELY attach legs (B) to table top (A) with bolts (D) and big flat washers (E) using spanner (F) DO NOT TIGHTEN THE BOLTS AT THIS STAGE
- 4. Tighten all bolts using spanner one by one being careful not to over tighten any as this will cause the thread to become damaged
- 5. Turn table top over and place in desired position
- 6. Place glass (C) back on table and gently press down to ensure glass is secure.

For more information regarding maintenance of your furniture please visit <a href="http://www.hartmanuk.co.uk/after\_care\_videos.html">http://www.hartmanuk.co.uk/after\_care\_videos.html</a>

| Component's   |                    |                                                  |                                                         | Fixings                                      |                                                                                                                                                                                                                                                                                                                                    |                                                                           |                                                                                                                                                                                                                                                                                                                                                                                                                                                                 |                                                                                                |
|---------------|--------------------|--------------------------------------------------|---------------------------------------------------------|----------------------------------------------|------------------------------------------------------------------------------------------------------------------------------------------------------------------------------------------------------------------------------------------------------------------------------------------------------------------------------------|---------------------------------------------------------------------------|-----------------------------------------------------------------------------------------------------------------------------------------------------------------------------------------------------------------------------------------------------------------------------------------------------------------------------------------------------------------------------------------------------------------------------------------------------------------|------------------------------------------------------------------------------------------------|
| Parts Picture | Description        | Q'ty                                             | Part no                                                 | Parts list                                   | Parts Picture                                                                                                                                                                                                                                                                                                                      | Description                                                               | Q'ty                                                                                                                                                                                                                                                                                                                                                                                                                                                            | Part no.                                                                                       |
| A S           | Table Top<br>frame | 1                                                | 69111012A<br>69620129A<br>67401003A<br>60901023A        | D                                            | 1                                                                                                                                                                                                                                                                                                                                  | M6*20mm<br>bolt                                                           | 16                                                                                                                                                                                                                                                                                                                                                                                                                                                              | 2002169                                                                                        |
|               |                    |                                                  |                                                         | E                                            |                                                                                                                                                                                                                                                                                                                                    | Big Flat<br>washers                                                       | 16                                                                                                                                                                                                                                                                                                                                                                                                                                                              | 1061162                                                                                        |
|               | Legs               | 4                                                | 69111012B<br>69620129B<br>67401003B<br>60901023B        | F                                            |                                                                                                                                                                                                                                                                                                                                    | Spanner                                                                   | 1                                                                                                                                                                                                                                                                                                                                                                                                                                                               | 2100041                                                                                        |
|               | Glass              | 1                                                | 69111012C<br>69620129C<br>67401003C<br>60901023C        |                                              |                                                                                                                                                                                                                                                                                                                                    |                                                                           |                                                                                                                                                                                                                                                                                                                                                                                                                                                                 |                                                                                                |
|               | Parts Picture      | Parts Picture Description  Table Top frame  Legs | Parts Picture Description Q'ty  Table Top frame  Legs 4 | Parts Picture   Description   Q'ty   Part no | Parts Picture         Description         Q'ty         Part no         Parts list           Table Top frame         1         69111012A 69620129A 67401003A 60901023A         D           Legs         4         69111012B 69620129B 67401003B 60901023B         F           Glass         1         69111012C 69620129C 67401003C | Parts Picture   Description   Q'ty   Part no   Parts list   Parts Picture | Parts Picture         Description         Q'ty         Part no         Parts list         Parts Picture         Description           Table Top frame         1         69111012A 69620129A 67401003A 60901023A         D         M6*20mm bolt           Legs         4         69111012B 69620129B 67401003B 60901023B         F         Spanner           Glass         1         69111012C 69620129C 67401003C         69620129C 67401003C         67401003C | Parts Picture   Description   Q'ty   Part no   Parts list   Parts Picture   Description   Q'ty |